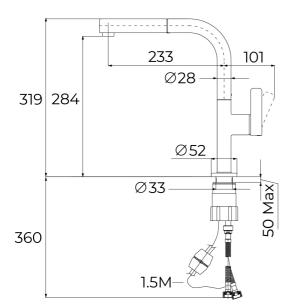

## **DIMENSIONS**

Product height (mm): 319 Product width (mm): Product depth (mm): Product length (mm): Net weight (Kg): 1,49