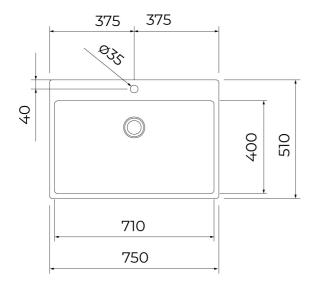

### **DIMENSIONS**

Product height (mm): Product width (mm): 510 Product depth (mm): Product length (mm): 750 Net weight (Kg): 5,6