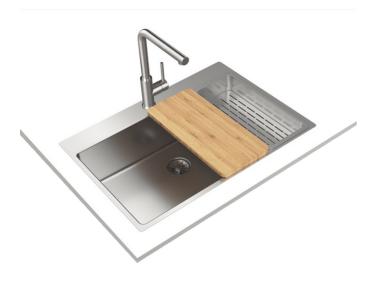

# **ForLine RS15 71.40**

200mm depth

mm Antibacterial R15, easy oth to clean

### **FEATURES**

ForLine Series

Stainless steel sink

1 bowl

2-in-1 installation possibilities: top or flush

18/10 Stainless steel

Easy clean radius R15 corners

3½" PerfectFlow manual waste basket with siphon

HelixPro waste basket

SilentSmart, 50% less noise

Accessories included: Bamboo chopping board and stainless

steel colander 200 mm deep bowl Thick steel sheet 80 cm base unit