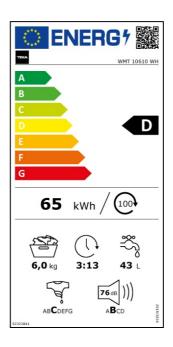

## **TECHNICAL DETAILS**

**PRODUCT SHEET** 

Type of installation: Free standing Energy consumption (kWh/year): 151 Water consumption (litres/year): 9900

**POWER SUPPLY** 

Frequency (Hz): 50 Power rate (V): 220-240

## **ENERGY LABEL**