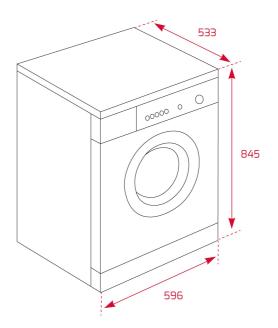

Delay timer:1-24 hours 30 cm wide porthole door

Product height (mm): 845 Product width (mm): 596 Product depth (mm): 533 Product length (mm): Net weight (Kg): 55,2