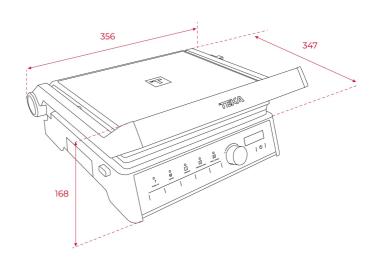

### DIMENSIONS

Product height (mm): 168 Product width (mm): 356 Product depth (mm): 347 Product length (mm): Net weight (Kg): 4.2