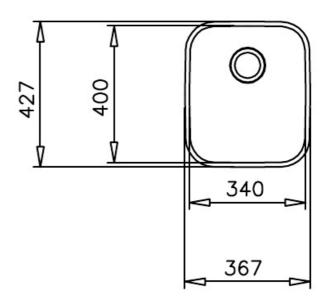

## **DIMENSIONS**

Product height (mm): Product width (mm): 427 Product depth (mm): 200 Product length (mm): 367 Net weight (Kg): 2,3

## **TECHNICAL DETAILS**

**MAIN BOWL** Main Bowl Length (mm): 340

> Main Bowl Width (mm): 400 Main Bowl Depth (mm): 200

**OTHER FEATURES** Material: Stainless Steel

Type of installation: Undermount

Valve hole type: 3½" Overflow hole: Round