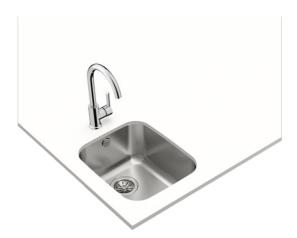

## BE 34.40 PLUS 1B Undermount stainless steel sink with one bowl

200mm depth

Antibacterial

Lifetime warranty

**DESCRIPTION** 

Undermount stainless steel sink with one bowl

**COLOURS** 

**REFERENCE** 

## **FEATURES**

Stainless steel sink
One bowl
Undermount installation
3½" manual basket waste with overflow
200 mm deep bowl
45 cm base unit

## **DIMENSIONS**

Product height (mm): Product width (mm): 427 Product depth (mm): 200 Product length (mm): 367 Net weight (Kg): 2,3