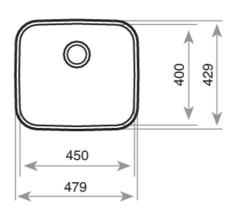

## **DIMENSIONS**

Product height (mm): Product width (mm): 429 Product depth (mm): 200 Product length (mm): 479 Net weight (Kg): 2,88

## **TECHNICAL DETAILS**

MAIN BOWL Main Bowl Length (mm): 450
Main Bowl Width (mm): 400

Main Bowl Depth (mm): 200

OTHER FEATURES Material: Stainless Steel

Type of installation: Undermount

Valve hole type: 3½"
Overflow hole: Round