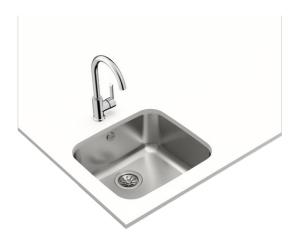

## BE 45.40.20 1B Undermount stainless steel sink with one bowl

200mm depth

Antibacterial

Lifetime warranty

**DESCRIPTION** 

Undermount stainless steel sink with one bowl

**COLOURS** 

**REFERENCE** 

## **FEATURES**

Space Series
Stainless steel sink
One bowl
Undermount installation
3½" manual basket waste with overflow
200 mm deep bowl
60 cm base unit

## **TECHNICAL DETAILS**

MAIN BOWL Main Bowl Length (mm): 450
Main Bowl Width (mm): 400

Main Bowl Depth (mm): 200

OTHER FEATURES Material: Stainless Steel

Type of installation: Undermount

Valve hole type: 3½"
Overflow hole: Round