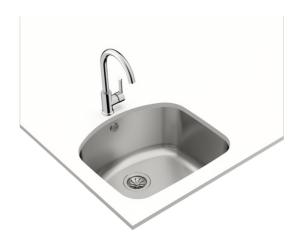

## BE 52.46 D 1B Undermount stainless steel sink with one bowl

Antibacterial

Lifetime warranty

**DESCRIPTION** 

Undermount stainless steel sink with one bowl

**COLOURS** 

**REFERENCE** 

REF. 10125080 EAN. 8421152035962

## **FEATURES**

Space Series
Stainless steel sink
One bowl
Undermount installation
3½" manual basket waste with overflow
250 mm deep bowl
60 cm base unit