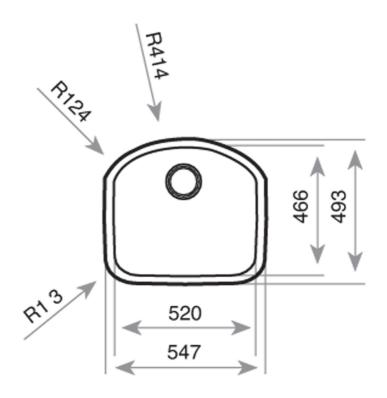

## **DIMENSIONS**

Product height (mm): Product width (mm): 530 Product depth (mm): 250 Product length (mm): 584 Net weight (Kg): 3,66

## **TECHNICAL DETAILS**

MAIN BOWL Main Bowl Length (mm): 520
Main Bowl Width (mm): 466

Main Bowl Depth (mm): 250

OTHER FEATURES Material: Stainless Steel

Type of installation: Undermount

Valve hole type:  $3\frac{1}{2}$ "
Overflow hole: Round