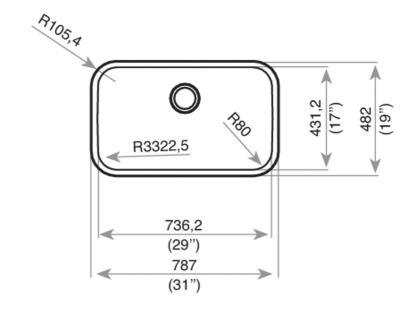

## **DIMENSIONS**

Product height (mm): Product width (mm): 482 Product depth (mm): 200 Product length (mm): 787 Net weight (Kg): 3,67

## **TECHNICAL DETAILS**

MAIN BOWL Main Bowl Length (mm): 736
Main Bowl Width (mm): 431

Main Bowl Depth (mm): 200

OTHER FEATURES Material: Stainless Steel

Type of installation: Undermount

Valve hole type: 3½" Overflow hole: Round