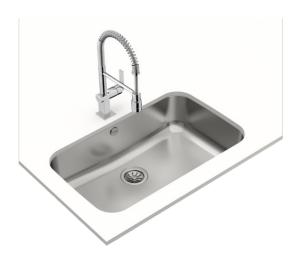

## BE 74.43-20 1B Undermount stainless steel sink with one bowl

200mm depth

Antibacterial

Lifetime warranty

**DESCRIPTION** Undermount stainless steel sink with one bowl

LIFE STYLE Total

**COLOURS** 

**REFERENCE** REF. 10125121 EAN. 8421152060889

## **FEATURES**

Space Series
Stainless steel sink
One bowl
Undermount installation
3½" manual basket waste with overflow
200 mm deep bowl
90 cm base unit