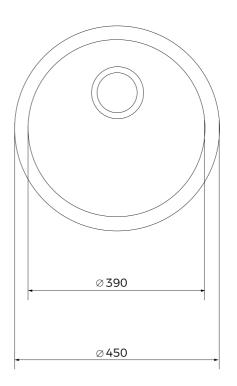

## **DIMENSIONS**

Product height (mm): Product width (mm): Ø450 Product depth (mm): 180 Product length (mm): Ø450 Net weight (Kg): 1,58

## **TECHNICAL DETAILS**

MAIN BOWL Main Bowl Length (mm): Ø390
Main Bowl Width (mm): Ø390

Main Bowl Depth (mm): 180

OTHER FEATURES Material: Stainless Steel

Type of installation: Undermount

Valve hole type: 3½"
Overflow hole: Round