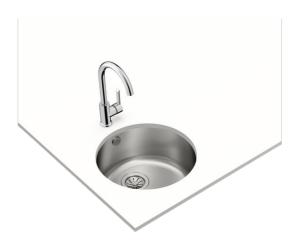

## BE Ø390 1B Undermount stainless steel sink

Antibacterial

Lifetime warranty

**DESCRIPTION** 

Undermount stainless steel sink

**COLOURS** 

**REFERENCE** 

REF. 10125006 EAN. 8421152024126

## **FEATURES**

Stainless steel sink
One bowl
Undermount installation
3½" manual basket waste with overflow
180 mm deep bowl
45 cm base unit