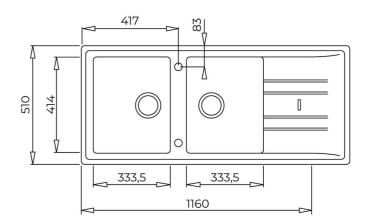

## DIMENSIONS

Product height (mm): 200 Product width (mm): 510 Product depth (mm): 200 Product length (mm): 1160 Net weight (Kg): 18,5

## **TECHNICAL DETAILS**

| MAIN BOWL      | Main Bowl Length (mm): 334<br>Main Bowl Width (mm): 414<br>Main Bowl Depth (mm): 200                                                                                            |
|----------------|---------------------------------------------------------------------------------------------------------------------------------------------------------------------------------|
| OTHER FEATURES | Material: Tegranite+<br>Type of installation: Inset<br>Number of tap holes: Pre-Drilled<br>Valve hole type: 3½"<br>Overflow hole: Round<br>Sink Bowl / Top thickness (mm): 10/7 |
| OTHERS         | Base unit (cm): 80                                                                                                                                                              |
| SECONDARY BOWL | Secondary Bowl Length (mm): 334<br>Secondary Bowl Width (mm): 414<br>Secondary Bowl Depth (mm): 200                                                                             |
| SINK LAY OUT   | Number of bowls: 2<br>Number of drainers: 1<br>Drainer position: Reversible                                                                                                     |