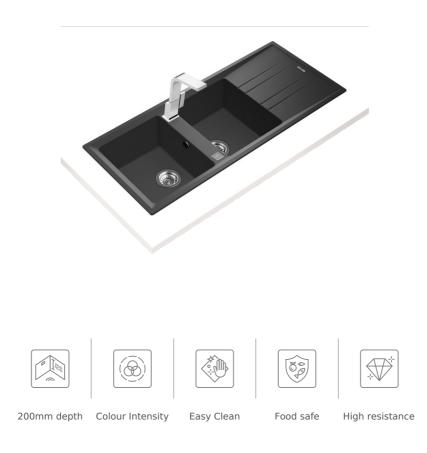

Inset Tegranite sink with two bowls and one drainer

Maestro

REF. 115400014 EAN. 8434778004960 **TEKA** 

## FEATURES

Tegranite+ sink Two bowls and one drainer Inset installation 3½" automatic basket waste with siphon 200 mm deep bowls 80 cm base unit