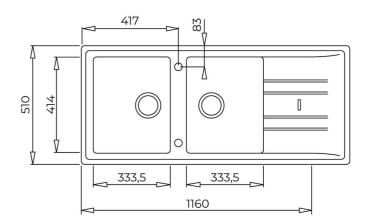

## DIMENSIONS

Product height (mm): Product width (mm): 510 Product depth (mm): 200 Product length (mm): 1160 Net weight (Kg): 18,5

## **TECHNICAL DETAILS**

| MAIN BOWL      | Main Bowl Length (mm): 334<br>Main Bowl Width (mm): 414<br>Main Bowl Depth (mm): 200                                                                                                                        |
|----------------|-------------------------------------------------------------------------------------------------------------------------------------------------------------------------------------------------------------|
| OTHER FEATURES | Material: Tegranite+<br>Type of installation: Inset<br>Number of tap holes: Pre-Drilled<br>Valve hole type: 3 <sup>1</sup> / <sub>2</sub> "<br>Overflow hole: Round<br>Sink Bowl / Top thickness (mm): 10/7 |
| OTHERS         | Base unit (cm): 80                                                                                                                                                                                          |
| SECONDARY BOWL | Secondary Bowl Length (mm): 334<br>Secondary Bowl Width (mm): 414<br>Secondary Bowl Depth (mm): 200                                                                                                         |
| SINK LAY OUT   | Number of bowls: 2<br>Number of drainers: 1<br>Drainer position: Reversible                                                                                                                                 |