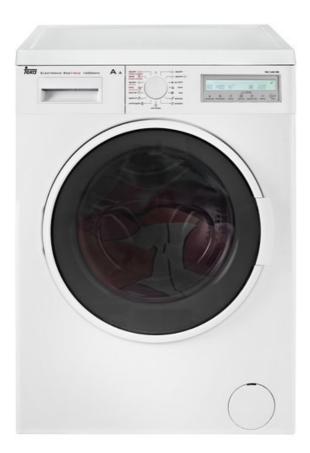

ТЕКА

TOTAL **TK3 1490** Freestanding washer-dryer

582 mm 597 mm

#### **FEATURES**

Freestanding washer-dryer Washing capacity: 9 Kg Dryer capacity: 6 Kg Programs: 9 + 6(Wash+Dry) LCD Electronic control panel Delay timer:1-25 hours Temperature and speed selector Spinning Speed: 1400 rpm Intense & Extra rinse programs Fast Program 12 min. Stainless steel drum Indicator pilots on display for : On/Off, Delay, Reminding Time, Temperature and rpm. 33 cm side crystal door with 165° door opening Energy class: A/A

## DIMENSIONS

Product height (mm): 845 Product width (mm): 597 Product depth (mm): 582 Product length (mm): Net weight (Kg): 78