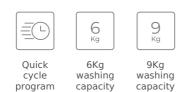

#### **FEATURES**

Freestanding washer-dryer Washing capacity: 9 Kg Dryer capacity: 6 Kg Programs: 9 + 6(Wash+Dry) LCD Electronic control panel Delay timer:1-25 hours Temperature and speed selector Spinning Speed: 1400 rpm Intense & Extra rinse programs Fast Program 12 min. Stainless steel drum Indicator pilots on display for : On/Off, Delay, Reminding Time, Temperature and rpm. 33 cm side crystal door with 165° door opening Energy class: A/A