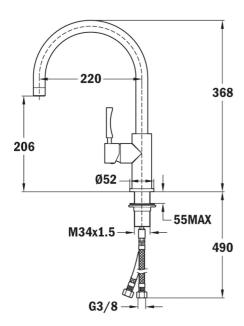

#### **DIMENSIONS**

Product height (mm): Product width (mm): Product depth (mm): Product length (mm): Net weight (Kg): 1,82