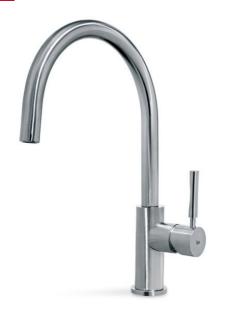

## Stainless Steel Kitchen Tap Mixer with high swivel spout

High quality

stainless steel

Anti-scale aerator

i-scale Stainless erator Steel

Swivel spout

#### **FEATURES**

High spout kitchen tap
Swivel spout
Anti-scale aerator
Made of stainless steel of high quality AISI 304
Cartridge with ceramic discs of high resistance
Highly precise temperature control
Greater handling sensitivity with smoother movements
3/8" flexible inlet pipes