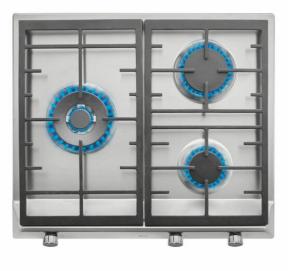

### TOTAL EX 60.1 3G AI AL DR CI LPG

60cm Gas hob with 3 high efficiency LPG gas burners and cast iron grids

ntegrated autoignition system

## **FEATURES**

Gas typology : LPG ( butane/propane ) 60cm gas hob Double ring burner Cast iron grids with a professional look Metallic and glossy black looking frontal knobs Auto-ignition Auto-lock safety device High Efficiency burners.

- 3 cooking zones:
- 1 double ring burner (4.00 KW)
- 1 fast burner (2.8 kW )
- 1 semi-fast burner (1.75 kW) Maximum rated power: 8.55kW