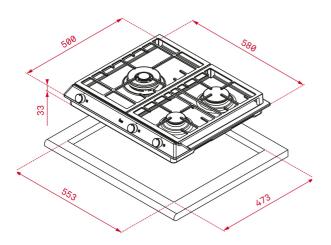

### DIMENSIONS

Product height (mm): 84 Product width (mm): 580 Product depth (mm): 500 Product length (mm): Net weight (Kg): 9,5