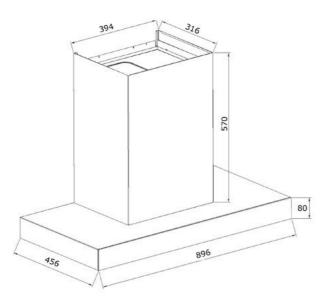

#### **DIMENSIONS**

Product height (mm): Product width (mm): Product depth (mm): Product length (mm): Net weight (Kg): 11,2