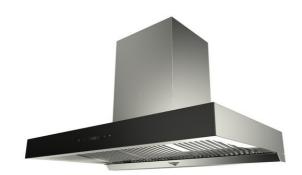

# 90cm Decorative hood with Touch Control display

#### **FEATURES**

Decorative hood Touch control panel with LED display

3 speeds

Exhaust capacities: Free Outlet, m³/h: 1,500

2 LED illumination

3 Baffle filters

Stop delay timer

Long stainless steel oil cup

### **COLOURS**

112970000

Stainless Steel