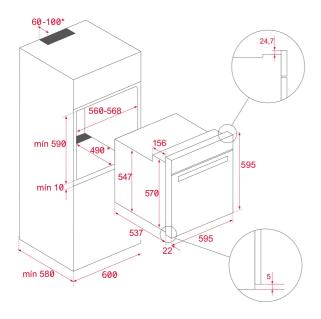

### **DIMENSIONS**

Product height (mm): 595 Product width (mm): 595 Product depth (mm): 537+22 **Product length (mm):** Net weight (Kg): 32