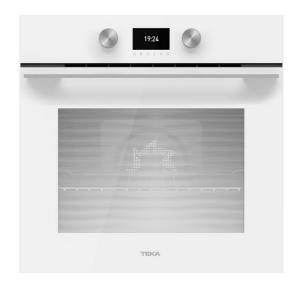

# Multifunction SurroundTemp A+ oven with cooking assistant

Plus

telescopic

guide

HydroClean

SoftClose

SurroundTemp, extra rear resistance for a uniform cooking

#### **FEATURES**

Urban color Edition Multifunction SurroundTemp 12 Cooking functions Automatic HydroClean system Touch control display

**Digital Timer** 

Personal cooking assistant: 20 programmed international recipes

Chrome supports with 5 cooking levels 1 Plus Extension telescopic guide Triple glazed door

SoftClose system

Automatic disconnection security system

Children safety lock Automatic quick preheating

Anti-tip deep tray and reinforced grid

### **COLOURS**

111000012 White Glass 111000013 Stone grey glass

111000013 Black Glass

111000013 London brick brown glass

111000013 Steam grey glass