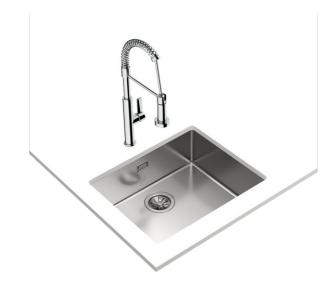

# **BE LINEA RS15 50.40**

#### Undermount Stainless Steel Sink with one bowl

Main bowl depth: 200mm

Antibacterial Lifetime

warranty SilentSmart system

R15, easy to clean

# **FEATURES**

PureLine stainless steel sink, One bowl

Finish: Polished

Undermount installation

Easy clean radius R15 corners

 $3\frac{1}{2}$ " manual basket waste with overflow and siphon

SilentSmart, 50% less noise