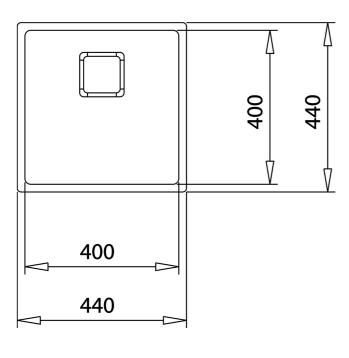

# **DIMENSIONS**

Product height (mm): Product width (mm): 440 Product depth (mm): 200 Product length (mm): 440 Net weight (Kg): 3,48