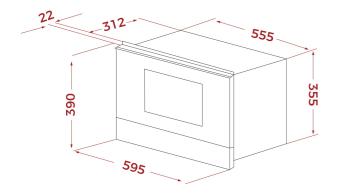

# **DIMENSIONS**

Product height (mm): 390 Product width (mm): 595 Product depth (mm): 334 Product length (mm): Net weight (Kg): 23,2