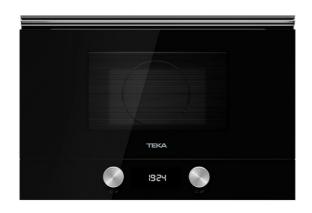

## ML 8220 BIS L

## Urban Colors Edition Built-in Microwave with ceramic base

Ceramic

base

Defrost by weight

Direct Electronic access door opening

AUTO

22L capacity

#### **FEATURES**

Urban Colors Edition
Ceramic base microwave + grill
Electronic glass control panel with digital clock
Dropdown grill, 1.200W
5 power levels, 850 W out
Stainless steel cavity
Ceramic base with uniform heating
Forced tangential ventilation
Program selector and electronic functions
Quick start 30"
Defrost (5 programs)
9 direct access menus
Browning plate and reinforced grill grid

# **COLOURS**

112030001 Black Glass

112030000 White Glass