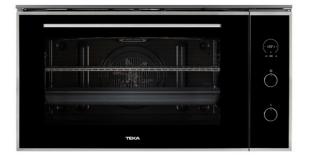

### FEATURES

Multifunction SurroundTemp 9 Cooking functions Automatic HydroClean system Touch control display Chrome supports with 5 cooking levels 1 Plus Extension telescopic guide and 1 Full Extension telescopic guide Triple glazed door Automatic disconnection security system Children safety lock Anti-tip deep tray, anti-tip baking tray and reinforced grid Tangential ventilation

## COLOURS

Black Glass with StainlessSteel frame

**TEKA**