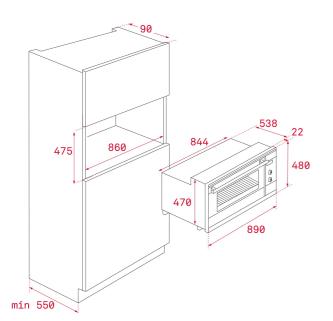

# DIMENSIONS

Product height (mm): 480 Product width (mm): 890 Product depth (mm): 538+22 Product length (mm): Net weight (Kg): 51