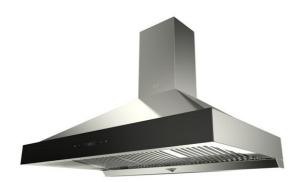

### **FEATURES**

Decorative pyramid design hood Touch control panel with LED display 3 speeds Exhaust capacities: Free Outlet, m³/h: 1,500 2 LED illumination 3 Baffle filters

Stop delay timer Long stainless steel oil cup

## **DIMENSIONS**

Product height (mm): Product width (mm): Product depth (mm): Product length (mm): Net weight (Kg): 6,32

# **COLOURS**

183020000

Stainless Steel