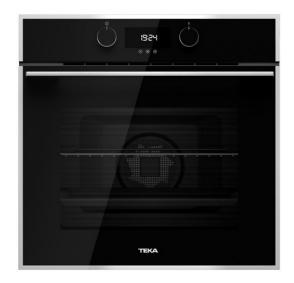

#### **HLB 838**

# Multifunction Surroundtemp Oven With HydroClean System In 60cm

70L capacity

Plus extension telescopic guide

HydroClean SoftClose

#### **FEATURES**

Multifunction oven

9 Cooking functions

Automatic HydroClean system

Touch control display

Chrome supports with 5 cooking levels

1 Plus Extension telescopic guide

Triple glazed door

SoftClose system

Mechanical quick preheating

Anti-tip deep tray

Dynamic ventilation

Gross/net capacity: 71/70 litres

Optional accessories: The SteamBox tray and Pro-Titanium Dual

Tray

### **COLOURS**

41560310

Black Glass with StainlessSteel frame