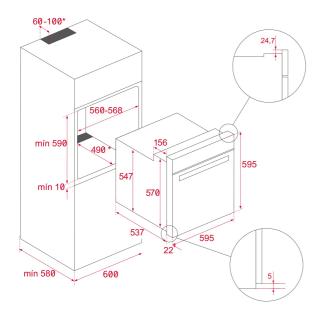

### **DIMENSIONS**

Product height (mm): 595 Product width (mm): 595 Product depth (mm): 537+22 Product length (mm): Net weight (Kg): 28