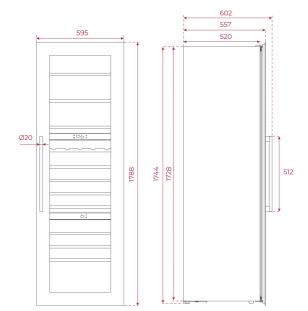

### **DIMENSIONS**

Product height (mm): 1788 Product width (mm): 595 Product depth (mm): 557 Product length (mm): Net weight (Kg): 97