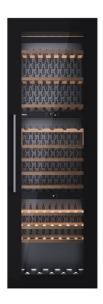

# Sommelier RVI 30097 GBK Built-in wine cooler with capacity for 93 bottles

High efficiency Inveter Motor

LED lighting

### **FEATURES**

Built-in Wine Cooler Inner control display Electronic adjustable thermostat Capacity: 93 bottles

Front and back adjustable feet

LED Illumination Reversible doors Climate class: N/ST

Total capacity (Gross/net): 287 / 246 litres

#### **COLOURS**

113600012 E

Black Glass