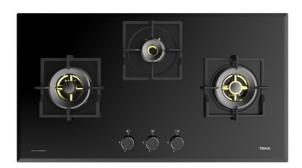

#### **FEATURES**

Gas on Glass hob
Mechanical control panel
3 cooking zones
2 triple ring burners, 5,00 kW
1 auxiliary burner, 1,70 kW
Tempered glass surface
Auto-ignition
Auto-lock safety system
Cast iron grids

## **COLOURS**

112570221 Black Glass