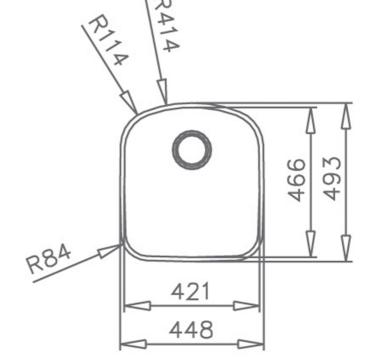

## **DIMENSIONS**

Product height (mm): Product width (mm): 493 Product depth (mm): 250 Product length (mm): 448 Net weight (Kg): 3,4

## **TECHNICAL DETAILS**

MAIN BOWL Main Bowl Length (mm): 421
Main Bowl Width (mm): 466

Main Bowl Depth (mm): 250

OTHER FEATURES Material: Stainless Steel

Type of installation: Undermount

Valve hole type:  $3\frac{1}{2}$ "
Overflow hole: Round