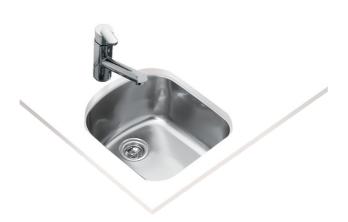

## BE 42.46 Undermount Stainless Steel Sink 1 bowl

Antibacterial

Lifetime warranty

**DESCRIPTION** Undermount Stainless Steel Sink 1 bowl

LIFE STYLE Total

**COLOURS** 

**REFERENCE** REF. 10125069 EAN. 8421152033449

## **FEATURES**

Stainless steel sink
One bowl
Undermount installation
3½" manual basket waste
250 mm deep bowl
50 cm base unit