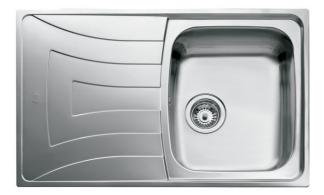

Antibacterial

Lifetime warranty

DESCRIPTION

**TEKA** 

LIFE STYLE

COLOURS

REFERENCE

Inset Stainless Steel Sink 1 bowl and 1 drainer

## FEATURES

Inset Sink, 1 bowl 1 drainer Stainless Steel AISI 304 Overall: 790 x 500 mm. Bowl: 340 x 400 x 170 mm. 3<sup>1</sup>/<sub>2</sub> Basket waste with Overflow Bowl depth: 170 mm 60 cm base unit