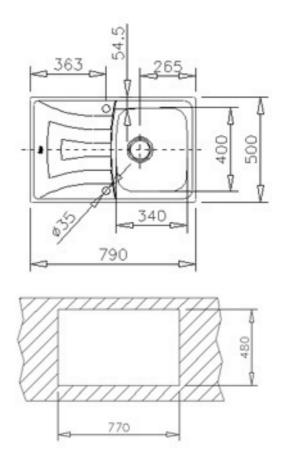

## FEATURES

Inset Sink, 1 bowl 1 drainer Stainless Steel AISI 304 Overall: 790 x 500 mm. Bowl: 340 x 400 x 170 mm. 3<sup>1</sup>/<sub>2</sub> Basket waste with Overflow Bowl depth: 170 mm 60 cm base unit

## DIMENSIONS

Product height (mm): Product width (mm): 500 Product depth (mm): 170 Product length (mm): 790 Net weight (Kg): 3,04

## **TECHNICAL DETAILS**

| MAIN BOWL      | Main Bowl Length (mm): 340<br>Main Bowl Width (mm): 400<br>Main Bowl Depth (mm): 170                                                                                        |
|----------------|-----------------------------------------------------------------------------------------------------------------------------------------------------------------------------|
| OTHER FEATURES | Material: Stainless Steel<br>Type of installation: Inset<br>Valve hole type: 3 <sup>1</sup> / <sub>2</sub> "<br>Overflow hole: Round<br>Sink Bowl / Top thickness (mm): 0,7 |
| OTHERS         | Base unit (cm): 45                                                                                                                                                          |
| SINK LAY OUT   | Number of bowls: 1<br>Number of drainers: 1                                                                                                                                 |