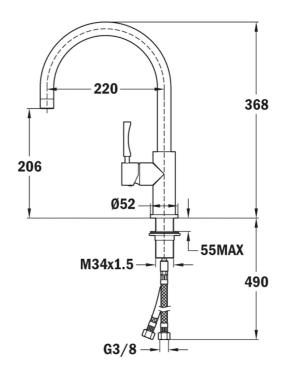

## **DIMENSIONS**

Product height (mm): Product width (mm): Product depth (mm): Product length (mm): Net weight (Kg): 1,82