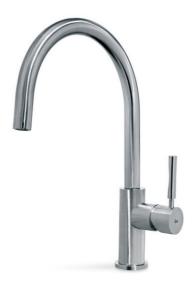

## INX 915 Stainless Steel Kitchen Tap Mixer with high swivel spout

High quality stainless steel mixer

Anti-scale aerator

Stainless Steel

Swivel spout

DESCRIPTION

Stainless Steel Kitchen Tap Mixer with high swivel spout

## **FEATURES**

High spout kitchen tap
Swivel spout
Anti-scale aerator
Made of stainless steel of high quality AISI 304
Cartridge with ceramic discs of high resistance
Highly precise temperature control
Greater handling sensitivity with smoother movements
3/8" flexible inlet pipes