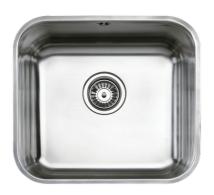

## BE 45.40 Undermount Stainless Steel Sink 1 bowl

Antibacterial

**DESCRIPTION** 

Undermount Stainless Steel Sink 1 bowl

**COLOURS** 

REFERENCE

REF. 10125157 EAN. 8421152116326

## **FEATURES**

Undermount Sink, 1 bowl Stainless Steel AISI 304. Overall: 470 x 420 mm.

Bowl: 450 x 400 x 200 mm.

3½ Basket waste with Overflow Bowl depth: 180 mm.

60 cm base unit