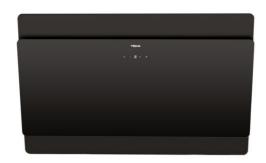

## **DVS 90 AD** 90cm Vertical decorative hood with Contour Rim extraction system and Touch control display

**DESCRIPTION**90cm Vertical decorative hood with Contour Rim extraction system and Touch control display

## **FEATURES**

Chimney Hood
Touch Control With Digital Display
3 Speeds With 2 LED Lamps (1.5W)
Exhaust Capacity: 1,500M³/H
Sound Power Level 65 dBA
Metal Filters
Rim Extraction
Delay Timer
Ducting System

## **TECHNICAL DETAILS**

**MODELS** 

Control panel: Touch control