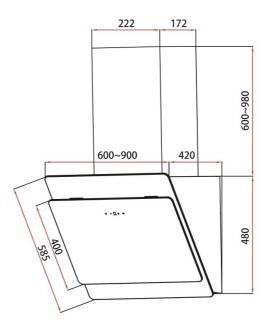

## **DIMENSIONS**

Product height (mm): Product width (mm): Product depth (mm): Product length (mm): Net weight (Kg): 29,8