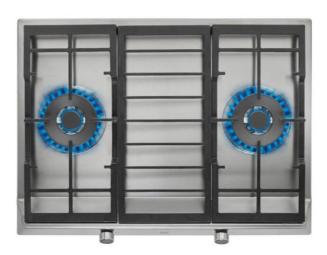

## **EX 70.1 2G AI AL CI** 70cm Gas hob with 2 high efficiency LPG gas burners and cast iron grids

Integrated auto-ignition system

**DESCRIPTION** 

70cm Gas hob with 2 high efficiency LPG gas burners and cast iron grids  $\,$ 

## **FEATURES**

Gas hob

Double ring burner

Cast iron grids with a professional look

Metallic and glossy black looking frontal knobs

Auto-ignition

Auto-lock safety device

High Efficiency burners.

2 cooking zones: 2 double ring burner (4.00 KW)

Maximum rated power: 8.0 kW

Gas typology : LPG