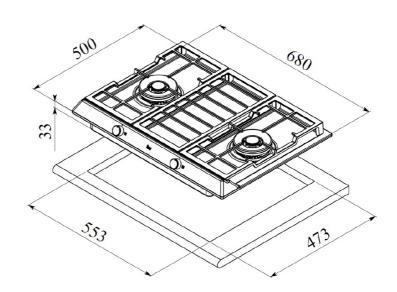

## **DIMENSIONS**

Product height (mm): 33 Product width (mm): 680 Product depth (mm): 500 Product length (mm): Net weight (Kg): 11

## **TECHNICAL DETAILS**

FITTING MEASURES Built-in Width (mm): 553

Built-in Depth (mm): 473 Built-in height (mm): 52

FEATURES Maximum nominal power (W) (Gas): 600

**Autoignition:** Yes

**ELECTRIC CONNECTION** Frequency (Hz): 50/60