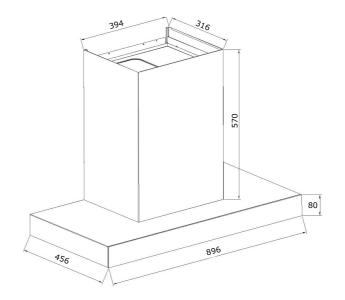

## **DIMENSIONS**

Product height (mm): 80+570 Product width (mm): 896 Product depth (mm): 456 Product length (mm): Net weight (Kg): 19,35