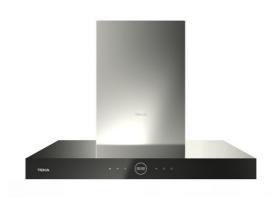

## **DHW 90 MSO VUKKAN** 90cm Decorative hood with Touch Control display Rim extraction system

**DESCRIPTION** 90cm Decorative hood with Touch Control display Rim extraction system

LIFE STYLE Maestro

COLOURS

## **FEATURES**

Decorative hood Rim extraction

Touch control panel with LED display

3 speeds

Exhaust capacities: Free Outlet, m³/h: 1,500

1 LED Bar illumination

1 stainless steel panel; aluminium filter upper