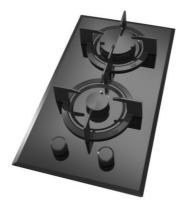

## DESCRIPTION

COLOURS

REFERENCE

30cm Gas on Glass hob with frontal control knobs

REF. 112580009 EAN. 8434778005202 **TEKA** 

## FEATURES

Gas on Glass with ExactFlame Black front control knobs 2 cooking zones: -1 double ring burner (3.0 kW) -1 auxiliary burner (1.00 kW) Large cast iron grids Automatic-ignition (battery), activated through control knobs Auto-lock safety device Tempered glass surface Total nominal power: 4.00 kW.