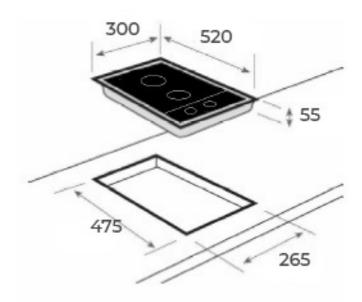

## DIMENSIONS

Product height (mm): Product width (mm): 300 Product depth (mm): 520 Product length (mm): Net weight (Kg): 8,1

## **TECHNICAL DETAILS**

| FITTING MEASURES | Built-in Width (mm): 265<br>Built-in Depth (mm): 475  |
|------------------|-------------------------------------------------------|
| FEATURES         | Maximum nominal power (W) (Gas): 4100                 |
| COOKING ZONES    | Cooking Zones: 2                                      |
| SAFETY SYSTEMS   | Automatic safety disconnection (Auto Lock) (Gas): Yes |