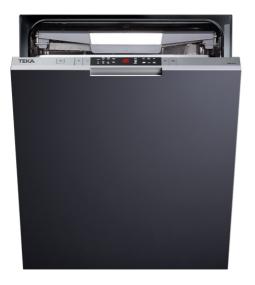

MAESTRO DW9 70 FI

Built-in Dishwasher for 14 place settings wiht thrid tray and SlidingDoor

**TEKA** 

ECO

SlidindDoor SmartSensor

C.C.

installation

Beam On Floor

### **FEATURES**

Fully Integrated Dishwasher Electronic Control Panel With Display Place Settings : 14 Multifunctional Third Cutlery Basket Third Sprayer Washing Programs : 8 Washing Temperatures : 45°, 50°, 55°, 60°, 65° C Beam On Floor Dual Half Load Slidingdoor Installation System Fast Program 30 Minutes Extra Drying Function Eco Program Full Aquastop Safety System Aqualogic Delay Timer 1-24H Automatic Adjustable Upper Basket Back Feet Adjustment From Front Energy Class : A+++/A Noise Level: 44 dBA