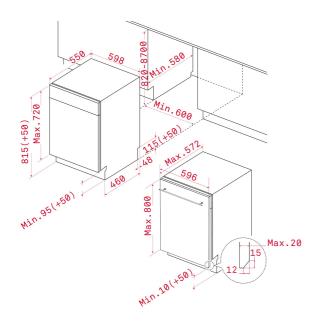

## DIMENSIONS

Product height (mm): 815-865 Product width (mm): 598 Product depth (mm): 550 **Product length (mm):** Net weight (Kg): 37,5