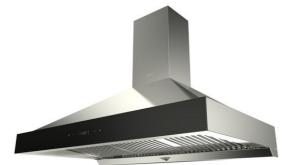

90cm Decorative hood with Touch Control display

#### **FEATURES**

Decorative pyramid design hood Touch control panel with LED display 3 speeds Exhaust capacities: Free Outlet, m<sup>3</sup>/h: 1,500 2 LED illumination 3 Baffle filters Stop delay timer Long stainless steel oil cup

#### COLORS

Stainless Steel