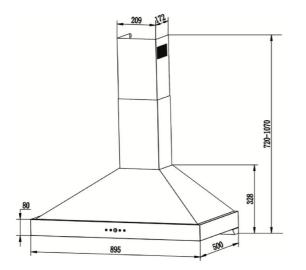

#### DIMENSIONS

Product height (mm): Product width (mm): Product depth (mm): Product length (mm): Net weight (Kg): 6,32