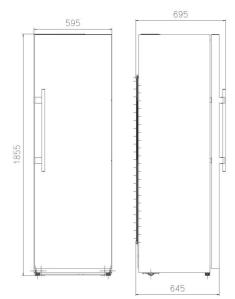

# **DIMENSIONS**

Product height (mm): 1855 Product width (mm): 595 Product depth (mm): 695 Product length (mm): Net weight (Kg): 82