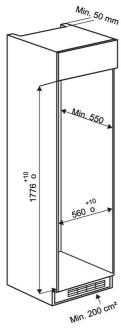

#### **DIMENSIONS**

Product height (mm): Product width (mm): Product depth (mm): Product length (mm): Net weight (Kg): 51