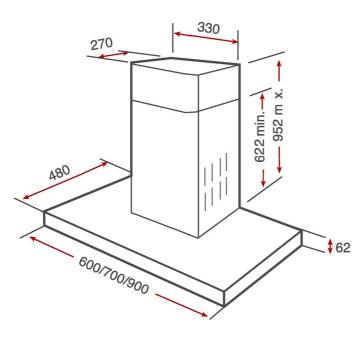

# **DIMENSIONS**

Product height (mm): Product width (mm): Product depth (mm): Product length (mm): Net weight (Kg): 13,2