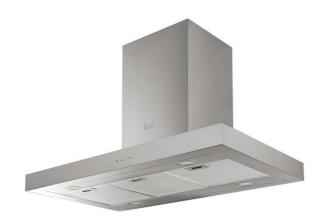

# 90cm Island Hood With Electronic Control Panel

## **FEATURES**

Island Hood
Electronic Control Panel
3 Speeds With 2 LED Lamps (1.5W)
Exhaust Capacity: 1,500M³/H
Sound Power Level: 65dBA
Metal Filters
Conventional Extraction
Optional Recirculating Or Ducting System
Kraftvoll Technology