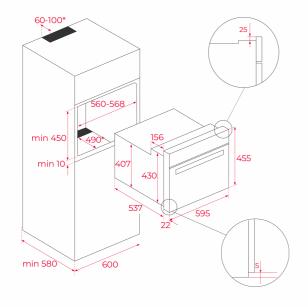

### DIMENSIONS

Product height (mm): Product width (mm): Product depth (mm): Product length (mm): Net weight (Kg): 32