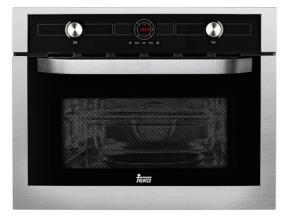

EASY MCL 32 BI-S

Built-in Microwave + Oven with Pop-up control knobs in 32 litres

### **FEATURES**

Combi oven + microwave 3 direct access menus Capicity : 38 litres Touch control digital display Fingerprint proof stainless steel 4 cooking levels Power and time automatic proposals Turbo function 1,600 W Drop-down grill 1,500 W 6 microwave power levels (1,000 W) Timer : 0-90 min & Quikstart +1 min Defrost by time and weight 32cms rotary turnable Crunch function (Browning plate) Forced ventilation Children safety block Stinless steel inner cavity Two grids, browning plate

# COLORS

40587100

Stainless Steel