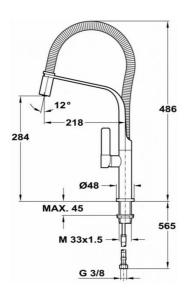

# **DIMENSIONS**

Product height (mm): Product width (mm): Product depth (mm): Product length (mm): Net weight (Kg): 2,62