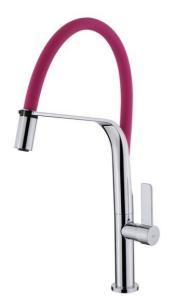

## MAESTRO FOMENTERA 997

# Single Lever Kitchen Faucet With Flexible Spout

High resistance spring

Water

saving

Sw

Swivel spout

## **FEATURES**

Swivel And Flexible Spout
Anti-Scale Aerator
High Resistant Flexible Rubber Tube
Stainless Steel Flexible Hose
Pull-Down Shower 1 Function: Aerated Spray

#### **COLORS**

|  | 62997021FP | Pink          |
|--|------------|---------------|
|  | 62997021FW | Chrome Orange |
|  | 62997021FW | Chrome Yellow |
|  | 62997021FW | Blue          |
|  | 62997021FW | Chrome White  |