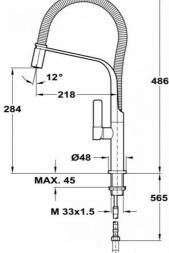

## DIMENSIONS

Product height (mm): 481 Product width (mm): Product depth (mm): Product length (mm): Net weight (Kg): 2,4