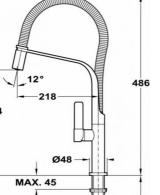

## DIMENSIONS

Product height (mm): 481 Product width (mm): Product depth (mm): Product length (mm): Net weight (Kg): 2,4