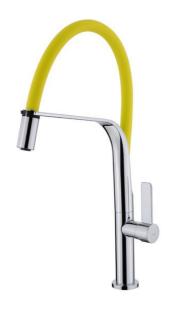

MAESTRO FO 997

Semi-professional kitchen tap FO 997 yellow tube

Ę  $\bigcirc$ 

Water

saving

Anti-scale aerator

Pull-down High shower resistance spring

Swivel spout

## **FEATURES**

High spout kitchen tap Swivel and flexible spout Anti-scale aerator Pull-down shower 1 function: aerated spray High resistant flexible rubber tube Stainless steel flexible hose Cartridge with ceramic discs of high resistance Highly precise temperature control Greater handling sensitivity with smoother movements 1/2" flexible inlet pipes