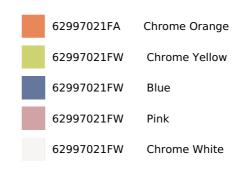

## Semi-professional kitchen tap FO 997 orange tube









Pull-down shower



High resistance spring



Water saving



Swivel spout

# REFERENCE

REF: 62997021FA EAN: 8421152156506

#### **FEATURES**

High spout kitchen tap
Swivel and flexible spout
Anti-scale aerator
Pull-down shower 1 function: aerated spray
High resistant flexible rubber tube
Stainless steel flexible hose
Cartridge with ceramic discs of high resistance
Highly precise temperature control
Greater handling sensitivity with smoother movements
1/2" flexible inlet pipes

#### **DIMENSIONS**

Product height (mm): 481 Product width (mm): Product depth (mm): Product length (mm): Net weight (Kg): 2,4

### **COLORS**