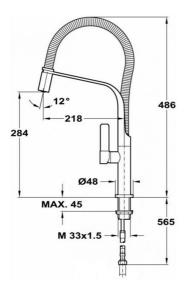

#### **DIMENSIONS**

Product height (mm): 481 Product width (mm): Product depth (mm): Product length (mm): Net weight (Kg): 2,4