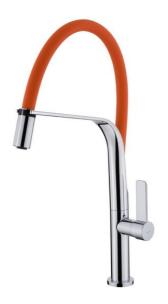

## Semi-professional kitchen tap FO 997 orange tube

Pull-down shower

High resistance spring

Water saving

Swivel spout

#### **FEATURES**

High spout kitchen tap
Swivel and flexible spout
Anti-scale aerator
Pull-down shower 1 function: aerated spray
High resistant flexible rubber tube
Stainless steel flexible hose
Cartridge with ceramic discs of high resistance
Highly precise temperature control
Greater handling sensitivity with smoother movements
1/2" flexible inlet pipes