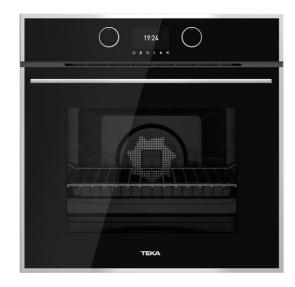

# Multifunction Surroundtemp Oven With 20 Recipes In 60cm

Plus

<del>-</del>(0)-SurroundTemp, extra rear

HydroClean SoftClose

capacity extension telescopic guide

resistance for a uniform cooking

#### **FEATURES**

Multifunction SurroundTemp

12 Cooking functions

Automatic HydroClean system

Touch control display

Personal cooking assistant: 20 programmed international recipes

Chrome supports with 5 cooking levels 1 Plus Extension telescopic guide

Triple glazed door

SoftClose system

Automatic disconnection security system

Children safety lock

Automatic quick preheating

Anti-tip deep tray and reinforced grid

Tangential ventilation

Gross/net capacity: 71/70 litres