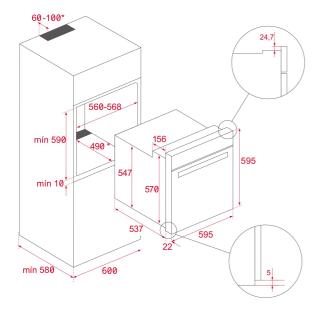

# **DIMENSIONS**

Product height (mm): 595 Product width (mm): 595 Product depth (mm): 537+22

Product length (mm): Net weight (Kg): 32