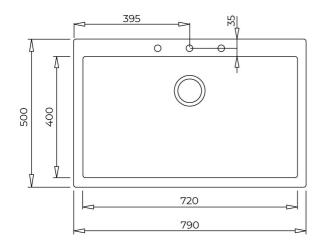

### **DIMENSIONS**

Product height (mm): Product width (mm): 500 Product depth (mm): 200 Product length (mm): 790 Net weight (Kg): 13