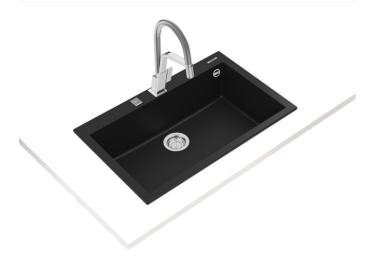

# Undermount Tegranite Sink One Bowl

High quality colour intensity

Easy to clean

Food safe

Scratch

Proof

#### **FEATURES**

Tegranite+ Sink

1 Bowl

High Resistance Surface To Impacts, Thermal Shocks And High

**Temperatures** 

Excellent UV Resistance Against Decoloring

Bacteria-Free Surface Very Easy To Clean

Inset Installation

80% Quartz And Resins

3½" Automatic Basket Waste With Overflow And Siphon

200 mm Deep Bowl

80 cm Base Unit

#### **COLORS**

115230000 Black