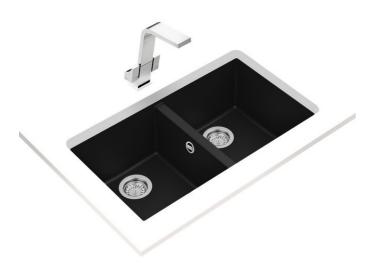

## MAESTRO SQUARE 2B 760 TG TEKA Inset Tegranite Sink Two Bowls

High quality colour

Easy to clean

Food safe

Scratch

intensity

Proof

#### **FEATURES**

Tegranite+ Sink

2 Bowls

High Resistance Surface To Impacts, Thermal Shocks And High

**Temperatures** 

Excellent UV Resistance Against Decoloring

Bacteria-Free Surface Very Easy To Clean

Inset Installation

80% Quartz And Resins

3½" Automatic Basket Waste With Overflow And Siphon

200 mm Deep Bowl

80 cm Base Unit

#### **COLORS**

115260024 Black