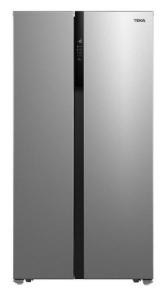

### **FEATURES**

Side by Side refrigerator

Full No Frost

Electronic control panel with freezer and refrigerator

Temperature control and indicator

4 star freezer

Eco function

2 FreshBox drawers

Energy class: A++

Total gross capacity: 661 liters

#### **DIMENSIONS**

Product height (mm): 1808 Product width (mm): 910 Product depth (mm): 750 Product length (mm): Net weight (Kg): 100

#### **COLORS**

113430023

Stainless Steel