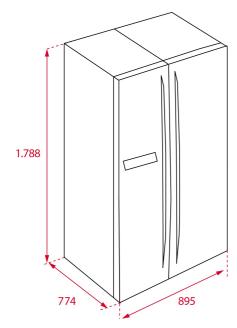

#### **DIMENSIONS**

Product height (mm): 1808 Product width (mm): 910 Product depth (mm): 750 Product length (mm): Net weight (Kg): 100