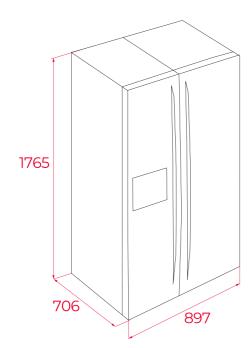

# **DIMENSIONS**

Product height (mm): 1788 Product width (mm): 895 Product depth (mm): 745 Product length (mm): Net weight (Kg): 108