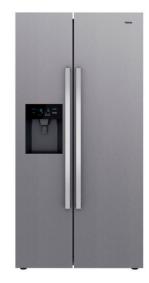

# 90cm A++ Side by Side refrigerator

Full No

Frost

On

High Holidays efficiency Inveter function Motor

LED lighting

#### **FEATURES**

Side by Side refrigerator

Full No Frost

Electronic control panel with freezer and refrigerator

temperature control and indicator

Eco function

On holidays function

Fast Freeze / Quick Cool function

2 FreshBox drawers

7 safety glass shelves with adjustable height

LED ilumination

Safety lock for children

8 door balconies

External metal handle

Back wheels to move the appliance easily

Adjustable feet (front/rear)