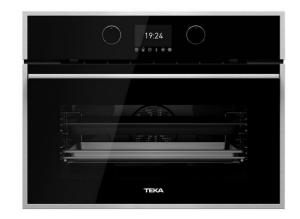

# Multifunction Compact Oven with Steamer in 45cm

SoftClose

48L capacity

## **FEATURES**

Steam oven

True colour TFT 4" display with digital timer

Steam cooking 30-100°C

1 Plus-Extension telescopic guide, 5 cooking levels

Personal cooking assistant (20 pre-programmed recipes)

Automatic temperature and time suggestion for each function

1 litre water tank

Sterilization and regeneration functions

MeatProbe

Triple glazed door

SoftClose system

Door opening security disconnection

Tangential ventilation

2 Gastronorm with tray

#### **COLORS**

111230000

Black Glass with StainlessSteel frame