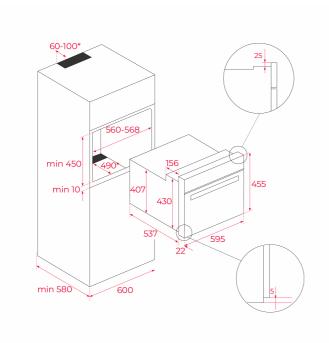

#### **DIMENSIONS**

Product height (mm): 455 Product width (mm): 595 Product depth (mm): 559 Product length (mm): Net weight (Kg): 26,5