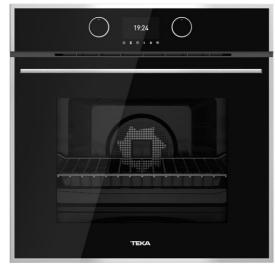

# Multifunction SurroundTemp A+ oven with cooking assistant

HydroClean SoftClose

capacity

telescopic

guide

Plus Su extension ex

SurroundTemp, extra rear resistance for a

uniform cooking

# **COLORS**

41560091 Black Glass with StainlessSteel frame

41560090 Black

Black Glass with StainlessSteel frame