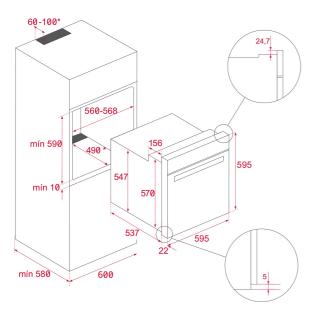

### **DIMENSIONS**

Product height (mm): 595 Product width (mm): 595 Product depth (mm): 537+22

Product length (mm): Net weight (Kg): 32