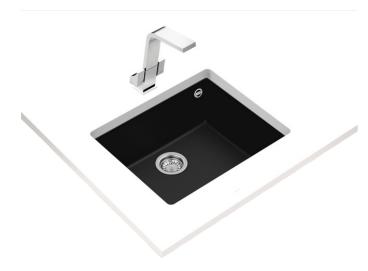

MAESTRO SQUARE 50.40 TG

Inset Tegranite One Bowl

**TEKA** 

Ð

Easy to clean

œ

High quality

colour intensity

Main bowl

depth:

200mm

(öp)

Food safe

Scratch

Proof

## **FEATURES**

Tegranite+ Sink 1 Bowl High Resistance Surface To Impacts, Thermal Shocks And High Temperatures Excellent UV Resistance Against Decoloring Bacteria-Free Surface Very Easy To Clean Inset Installation 80% Quartz And Resins 3½" Automatic Basket Waste With Overflow And Siphon 200 mm Deep Bowl 60 cm Base Unit

## COLORS

020 Black

540