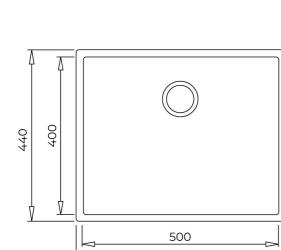

## DIMENSIONS

Product height (mm): Product width (mm): 440 Product depth (mm): 200 Product length (mm): 540 Net weight (Kg): 8,17