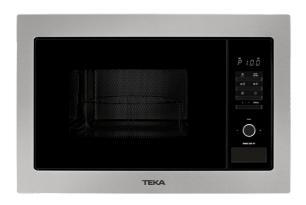

### **FEATURES**

Built-in Microwave + Grill 3 cooking functions 10 direct access menus 5 power levels, 1450 W Grill power: 1000 W

Defrost by time and weight

Touch control display with knobs and minute minder

Double glazed door with right opening

Children safety lock LED inner light

Stainless steel (fingerprint proof)

Quick start

Capacity (gross/net): 25 / 23.6 litres

Stainless steel cavity